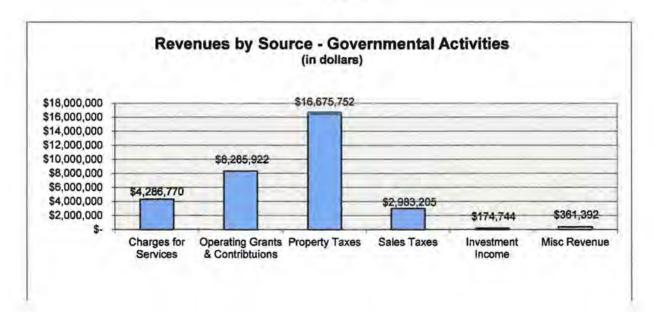

itions respectively. The \$19,608,140 unrestricted net position represents resources available to fund the programs of the County next year.

**Revenues.** The County's total revenues were \$32,767,785. A significant portion, 51 percent, of the County's revenue comes from property taxes. 25 percent comes from operating grants & contributions and 13 percent relates to charges for services. (See Figure A-1 and Table A-2)

#### **Governmental Activities**

- Property tax rates had a total direct rate of .787581, which did not change from the previous year. Net taxable value of property totaled \$2,127,837,199.
- Sales tax revenues increased from the prior year due, in part, to an increase in collections.
- Property tax revenues in 2021 increased from the prior year by \$933,242.

Figure A-1



Table A-2

Jim Wells County's Changes in Net position – Governmental Activities

|                                        | Governmental Activities |    |            |    | Increase<br>(Decrease) |  |  |
|----------------------------------------|-------------------------|----|------------|----|------------------------|--|--|
|                                        | 2021                    |    | 2020       |    | 021-2020               |  |  |
| Revenues                               |                         |    |            |    |                        |  |  |
| Program:                               |                         |    |            |    |                        |  |  |
| Charges for services                   | \$<br>4,286,770         | \$ | 4,122,653  | \$ | 164,117