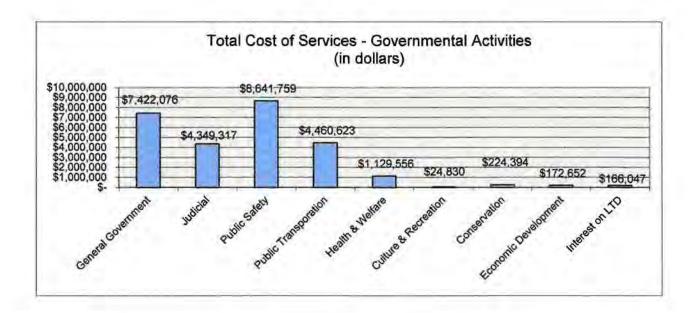

f the County's largest functions.

• The cost of all governmental activities this year was \$26,591,254. Public Safety was a significant part of the amount totaling \$8,641,759, which the majority was due to costs in

the General Fund, Adult & State Juvenile Probation funds, the Sheriff Drug Forfeiture fund and 79th Judicial District Attorney Forfeiture fund.

- However, the amount that our taxpayers paid for these activities through property taxes was approximately \$16,675,752.
- Some of the cost was paid by those who directly benefited from the programs such as human services, state juvenile and adult probationary fees, and fees of office.
- \$7,422,076 of these costs were for general government, which increased by \$204,940 from the prior year due to expenditures related to COVID-19.



Figure A-2

#### FINANCIAL ANALYSIS OF GOVERNMENTAL FUNDS

As noted earlier, the County uses *fund accounting* to ensure and demonstrate compliance with finance-related legal requirements. Fund accounting and budget controls has been the framework of the County's strong fiscal management and accountability.

Governmental funds. The general government functions are reported in the General, Special Revenue, Debt Service, and Capital Project Funds. The focus of the County's governmental funds is to provide information on near-term inflows, outflows, and balances of spendable resources. Such information is useful in assessing the County's annual financing and budgeting requirements. In particular, unassigned fund balance may serve as a useful measure of a government's net resources available