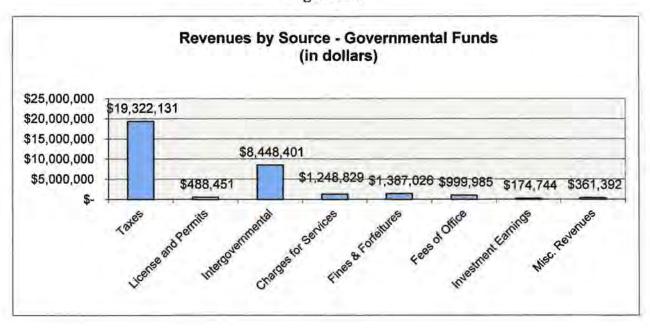

s primary source of revenue consists of taxes, which comprise 60% of the County's total revenues. In addition, intergovernmental revenues and fines & forfeitures comprise 26% and 4% of total revenues, respectively. The county departments that charge for services include park & recreational, fees of office from justice of the peace precincts, and constables, which are all an important part of the County's revenues. They are an integral part of the County's ability to provide the services to which citizens have become accustomed. (See Figure A-3 and Table A-3)

Fines & Forfeitures increased by \$129,115, from the prior year due to more fines & cash seizures. Furthermore, taxes increased by \$967,187 from the previous year, as a result of an increase in property tax collections.

Figure A-3



Table A-3
Governmental Funds – Revenues by Source

|                       | 2021             | 2020             | <br>ncrease<br>Decrease) |
|-----------------------|------------------|------------------|--------------------------|
| Taxes                 | \$<br>19,322,131 | \$<br>18,354,944 | \$<br>967,187            |
| License and Permits   | 488,451          | 549,999          | (61,548)                 |
| Intergovernmental     | 8,448,401        | 2,755,297        | 5,693,104                |
| Charges for Services  | 1,248,829        | 501,931          | 746,898                  |
| Fines & Forfeitures   | 1,387,026        | 1,257,911        | 129,115                  |
| Fees of Office        | 999,985          | 1,784,990        | (785,005)                |
| Investment Earnin