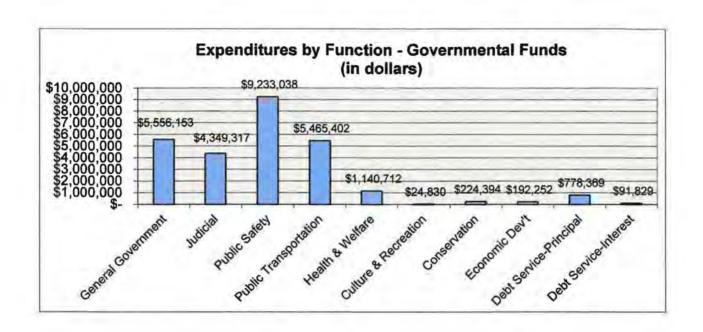

84,990        | (785,005)                |
| Investment Earnings   | 174,744          | 293,567          | (118,823)                |
| Misc. Revenues        | 361,392          | 290,650          | 70,742                   |
| <b>Total Revenues</b> | \$<br>32,430,959 | \$<br>25,789,289 | \$<br>6,641,670          |

#### Expenditures

The increase in general government expenditures of \$827,856 is partly due to an increase in health & welfare and public transportation expenditures. The increase in public transportation of \$488,868 was due to increases in the Road & Bridge Funds expenditures.

The County's primary expenditures were for public safety, general government, and public transportation. Public safety now accounts for over 34% of total expenditures. (See Figure A-4 and Table A-4)



Table A-4
Governmental Funds – Expenditures by Function

|                             | 2021          | 2020          | Increase<br>(Decrease) |
|-----------------------------|---------------|---------------|------------------------|
| General Government          | \$ 5,556,153  | \$ 5,462,107  | \$ 94,046              |
| Judicial                    | 4,349,317     | 4,393,298     | (43,981)               |
| Public Safety               | 9,233,038     | 9,655,825     | (422,787)              |
| Public Transportation       | 5,465,402     | 4,976,534     | 488,868                |
| Health and Welfare          | 1,140,712     | 355,114       | 785,598                |
| Culture and Recreation      | 24,830        |               | 24,830                 |
| Conservation